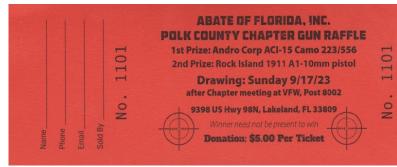

Polk County has gun raffle tickets for a \$5.00 donation. You could win either an Andro corp. ACI 223/556 rifle or a Rock Island 10 mm pistol. See me for tickets! Or take a pack of 10 to sell to friends & family. Tickets are going fast!! And we have State gun raffle tickets for a Palmetto State Armory AR 15.556: \$5.00 donation.