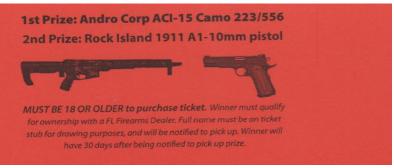

Polk County has gun raffle tickets for a \$5.00 donation. You could win either an Andro corp. ACI 223/556 rifle or a Rock Island 10 mm pistol. See me for tickets! Or take a pack of 10 to sell to friends & family. Tickets are going fast!! And we have State gun raffle tickets for a Palmetto State Armory AR 15.556: \$5.00 donation.