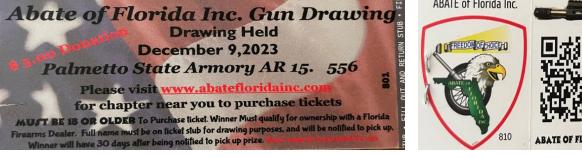

Polk County has gun raffle tickets for a \$5.00 donation. You could win either an Andro corp. ACI 223/556 rifle or a Rock Island 10 mm pistol. See me for tickets! Or take a pack of 10 to sell to friends & family. Tickets are going fast!! And we have State gun raffle tickets for a Palmetto State Armory AR 15.556: \$5.00 donation.

#### STATE EVENTS

Aug 12, 2023 🏔 State meeting hosted by Peace River, Port Charlotte

Oct 14, 2023 State meeting by Lake County, Leesburg ٠

Dec 9, 2023 ٨ State meeting hosted by Forest