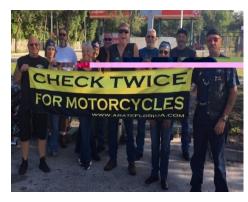

BIKE NIGHT/FIRST FRIDAY-MSAP (motorcycle safety awareness program) at Munn Park was another successful booth despite the rain. Congratulations to Patty Branfass for winning best bike-ladies division!!! (see picture above)